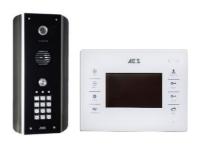

#### Styluscom-ABK (Architectural Keypad Model)

- Stylish curved architectural model.
- BS316 marine grade, brushed stainless steel construction with gloss acrylic trim.
- Kit includes 1 stylus monitor, 1 speech panel and 2 power supplies.