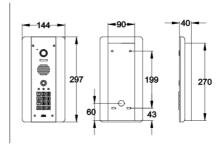

### Styluscom-AB (Architectural Model)

- Stylish curved architectural model.
- BS316 marine grade, brushed stainless steel construction with gloss acrylic trim.
- Kit includes 1 stylus monitor, 1 speech panel and 2 power supplies.

### Kits & Part Numbers

 Styluscom-AB-CP (Architectural Model)

- Additional architectural door/gate panel.
- Styluscom-ABK-CP (Architectural Keypad Model)

Additional architectural door/gate panel with keypad.