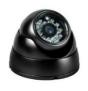

#### Stylus-Dome

- Black Dome camera.
- Day/Night Vision with a 10 metre night range.
- 700 TVL.
- 4mm fixed lens.
- Power supply not included.