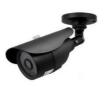

#### Stylus-Bullet

- Black Bullet camera.
- Day/Night Vision with a 10 metre night range.
- 700 TVL.
- 4mm fixed lens.
- Power supply not included.