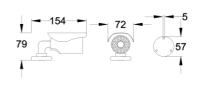

#### Stylus-Bullet

- Black Bullet camera.
- Day/Night Vision with a 10 metre night range.
- 700 TVL.
- 4mm fixed lens.
- Power supply not included.