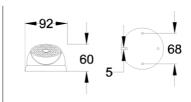

#### Stylus-Dome

- Black Dome camera.
- Day/Night Vision with a 10 metre night range.
- 700 TVL.
- 4mm fixed lens.
- Power supply not included.