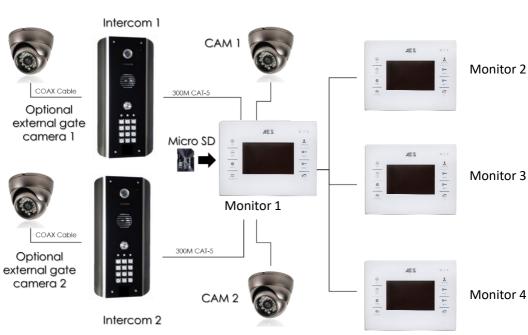

### Smart Intercom System

- Combines access control and CCTV in one system.
- Up to 2 gates and 2 CCTV cameras connected to a maximum of 4 monitors.
- Super long range over CAT 5 (300 metres).
- SD card records stills of visitors/missed callers.
- Option to connect external camera to speech panel for certain applications.
- Easy to wire monitor with wall mounted connection panel.
- 15V dc adaptor included.