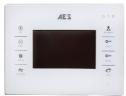

#### Stylus-4

- Additional monitor for larger homes.
- Sleek design, featuring a brushed metal effect finish with a gloss black screen trim.
- Wall mountable hands free design.
- Touch sensitive buttons.
- Volume control.
- 4 inch screen.
- Power supply included.