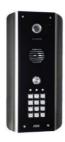

#### Styluscom-ABK (Architectural Keypad Model)

- Stylish curved architectural model.
- BS316 marine grade, brushed stainless steel construction with gloss acrylic trim.
- Kit includes 1 stylus monitor, 1 speech panel and 2 power supplies.

### Kits & Part Numbers

 Styluscom-AB-CP (Architectural Model)

- Additional architectural door/gate panel.
- Styluscom-ABK-CP (Architectural Keypad Model)

Additional architectural door/gate panel with keypad.