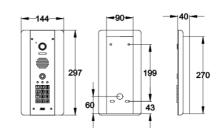

### Styluscom-AB (Architectural Model)

- Stylish curved architectural model.
- BS316 marine grade, brushed stainless steel construction with gloss acrylic trim.
- Kit includes 1 stylus monitor, 1 speech panel and 2 power supplies.