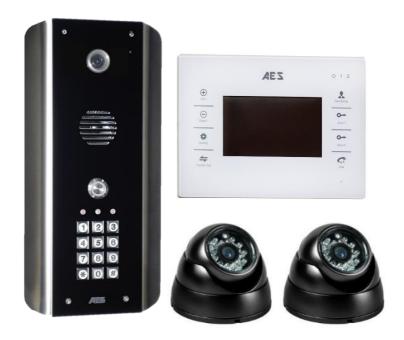

### Smart Intercom System

- Combines access control and CCTV in one system.
- Up to 2 gates and 2 CCTV cameras connected to a maximum of 4 monitors.
- Super long range over CAT 5 (300 metres).
- SD card records stills of visitors/missed callers.
- Option to connect external camera to speech panel for certain applications.
- Easy to wire monitor with wall mounted connection panel.
- 15V dc adaptor included.

Smart Intercom System