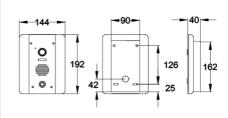

### Kits & Part Numbers

 Styluscom-AB-CP (Architectural Model)

- Additional architectural door/gate panel.
- Styluscom-ABK-CP (Architectural Keypad Model)

Additional architectural door/gate panel with keypad.