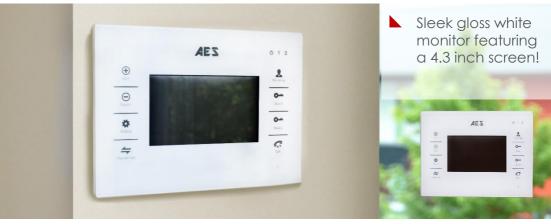

#### Stylus-4

- Additional monitor for larger homes.
- Sleek design, featuring a brushed metal effect finish with a gloss black screen trim.
- Wall mountable hands free design.
- Touch sensitive buttons.
- Volume control.
- 4 inch screen.
- Power supply included.