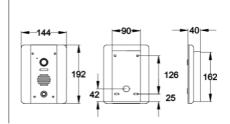

### Styluscom-AB (Architectural Model)

- Stylish curved architectural model.
- BS316 marine grade, brushed stainless steel construction with gloss acrylic trim.
- Kit includes 1 stylus monitor, 1 speech panel and 2 power supplies.

### Kits & Part Numbers

 Styluscom-AB-CP (Architectural Model)

- Additional architectural door/gate panel.
- Styluscom-ABK-CP (Architectural Keypad Model)

Additional architectural door/gate panel with keypad.